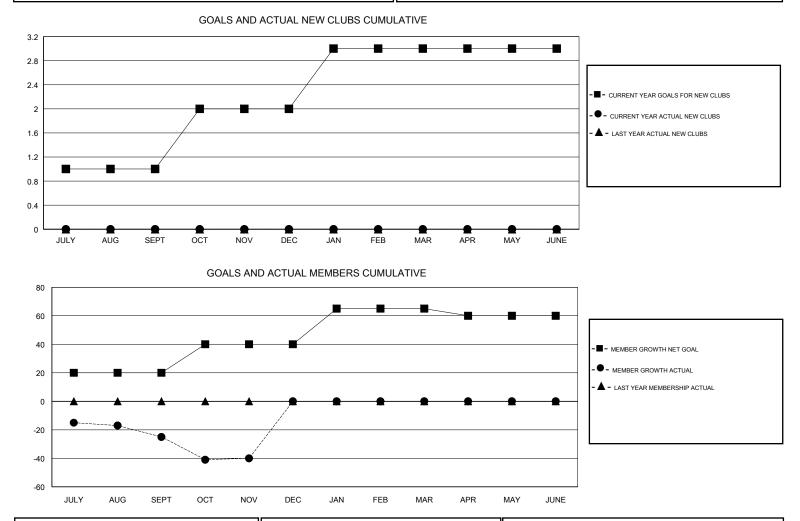

## GMT CA

| Clubs                 |               |           |               | Members               |                           |                         |                                                    |
|-----------------------|---------------|-----------|---------------|-----------------------|---------------------------|-------------------------|----------------------------------------------------|
| RESULTS FOR 2017-2018 |               |           |               | RESULTS FOR 2017-2018 |                           |                         |                                                    |
| QUARTER               | NEW CLUB GOAL | NEW CLUBS | DROPPED CLUBS | QUARTER               | MEMBER GROWTH NET<br>GOAL | MEMBER GROWTH<br>ACTUAL | DROPPED<br>MEMBERS ACTUAL<br>(including transfers) |
| JULY/AUG/SEPT         | 1             | 0         | 0             | JULY/AUG/SEPT         | 20                        | 30                      | 52                                                 |
| OCT/NOV/DEC           | 1             | 0         | 0             | OCT/NOV/DEC           | 20                        | 21                      | 36                                                 |
| JAN/FEB/MAR           | 1             | 0         | 0             | JAN/FEB/MAR           | 25                        | 0                       | 0                                                  |
| APR/MAY/JUNE          | 0             | 0         | 0             | APR/MAY/JUNE          | -5                        | 0                       | 0                                                  |